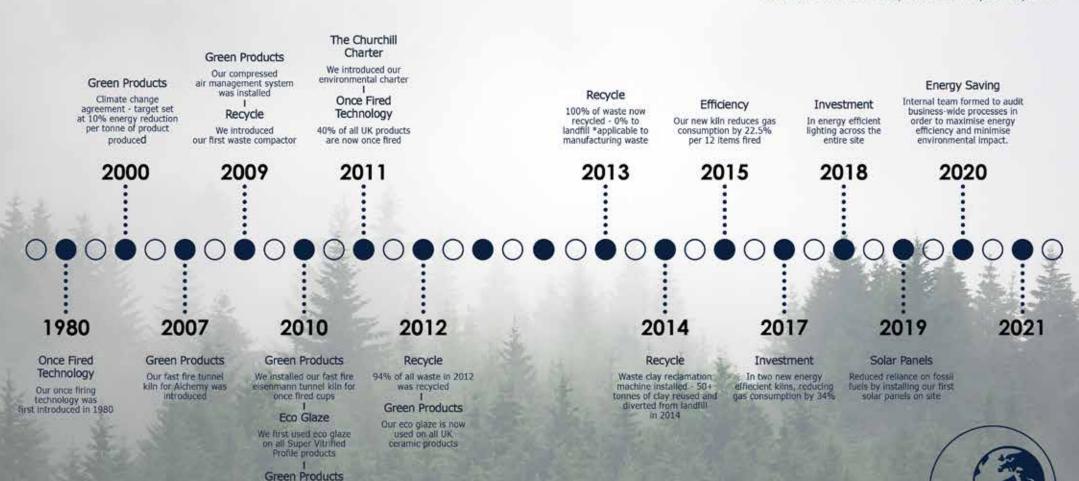

Achieved a 10% energy reduction target as set in 2000. New target for 2020 of a further 10% reduction

# Reduce Reuse Recycle - The Past

- We established once fired technology in 1980 and we have continued to invest in products that use this greener manufacturing process
- In 2019 we installed 240 solar panels on our factory roof, reducing our carbon footprint by 23 tonnes.
- Energy reducing LED lighting has been installed across 75% of our site and continues to be rolled out.

## Reduce Reuse Recycle - The Future

- Our new warehouse will have 340 solar panels installed on the roof, making it self-sufficient. This will reduce 35 tonnes from our carbon footprint.
- We continue to invest in initiatives that will deliver energy efficiencies, building an environmentally conscious business and a sustainable future.